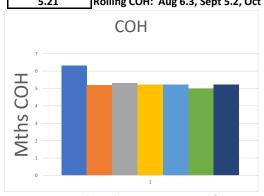

### Estimated Months of Operatons from Cash On Hand (COH). Assets

- allocated funds (Acct Pay, Barts, credit card) and new expense figure of 72,237 (wages and production costs up) based on latest financial statements.

5.21 Rolling COH: Aug 6.3, Sept 5.2, Oct 5.3, Nov 5,22, Dec 5.21, Jan 4.98, Feb 5.21

Aug Sept Oct Nov Dec Jan Feb

| _                          |              | Accrual Basis |
|----------------------------|--------------|---------------|
|                            | Feb 29, 24   | Feb 28, 23    |
|                            |              |               |
| ASSETS                     |              |               |
| Current Assets             |              |               |
| Checking/Savings           | 426,799.11   | 505,472.49    |
| Accounts Receivable        | 1,500.00     | 4,800.00      |
| Other Current Assets       | 45,276.85    | 25,192.11     |
| Total Current Assets       | 473,575.96   | 535,464.60    |
| Fixed Assets               | 799,425.47   | 860,522.51    |
| Other Assets *             | 105,299.88   | 100,541.76    |
| TOTAL ASSETS               | 1,378,301.31 | 1,496,528.87  |
| LIABILITIES & EQUITY       |              |               |
| Liabilities                |              |               |
| Current Liabilities        |              |               |
| Accounts Payabl            | 4,849.42     | 26,440.33     |
| Credit Cards               | 2,151.99     | 1,494.00      |
| Other Current Li           | 18,132.65    | 28,598.78     |
| Total Current Liabilities  | 25,134.06    | 56,533.11     |
| Total Liabilities          | 25,134.06    | 56,533.11     |
| Equity                     | 1,353,167.25 | 1,439,995.76  |
| TOTAL LIABILITIES & EQUITY | 1,378,301.31 | 1,496,528.87  |