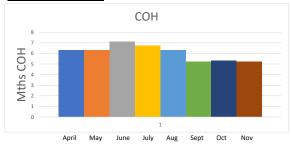

| 5.21   Rolling COH: April 6.3, May 6.3, June 7.1, July 6.7, Aug 6.3, Sept 5.2, Oct 5.3, Nov 5,22 |
|--------------------------------------------------------------------------------------------------|
|--------------------------------------------------------------------------------------------------|