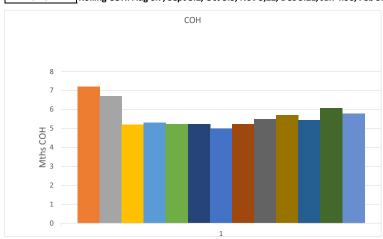

Estimated Months of Operatons from Cash On Hand (COH). Assets

- allocated funds (Acct Pay, Barts, credit card) and new expense figure of 74,754 (wages and production costs up) based on latest financial statements.

5.78 Rolling COH: Aug 6.7, Sept 5.2, Oct 5.3, Nov 5,22, Dec 5.21, Jan 4.98, Feb 5.21, Mar 5.48, Apr 5.69, May 5.43, Jun 6.07, July 5.78

July Aug Sep Oct Nov Dec Jan Feb Mar Apr May June July July 2023 -July 2024